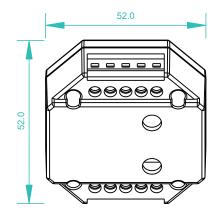

#### **Parameter**

| Part No.  | Operation Voltage    | Output      | Dimensions |
|-----------|----------------------|-------------|------------|
| SR-2400LC | Provided by DALI bus | DALI Signal | 52x52x22.9 |
| SR-2400GC | Provided by DALI bus | DALI Signal | 52x52x22.9 |
| SR-2400SC | Provided by DALI bus | DALI Signal | 52x52x22.9 |

## **Product Size**