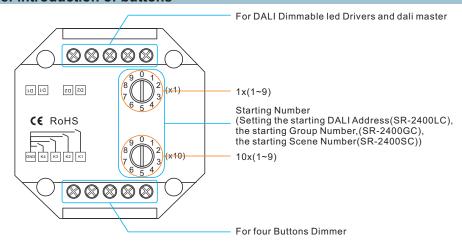

## **Brief introduction of buttons**

#### Set starting number for DALI masters

Set the starting number "X" on SR-2400LC(with 64 dali address)

K1 control X dali address,

K2 control X+1 dali adrees,

K3 control X+2 DALi address,

K4 control X+3 DALi Address

Set the starting number "X" on SR-2400GC (with 16groups)
K1 control X group ,
K2 control X+1 group ,
K3 control X+2 group ,
K4 control X+3 group

Set the starting number on SR-2400SC (with 16 scenes)

K1 control X scene,

K2 control X+1 scene,

K3 control X+2 scene

K4 control X+3 scene

#### Note:

- 1.keep the starting number on the DALI Master with the same first dali address on dali dimmers, same first group number, same first scene number the compute Programmed..
- 2. The groups and scenes need to be programmed on computer, then can work with our SR-2400GC SR-2400SC.