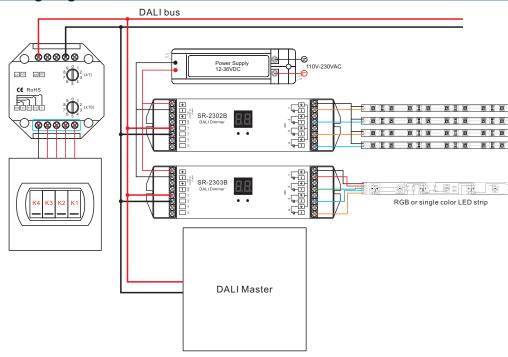

power supply which is provided by DALI bus. Consumption current is 4mA.
- Enable to select different single light address, group address for controlling by encoding switch.
- Up to 4 single light addresses or 4 group addresses for switch and dimming control.
- Controlled by external switch, convenient and flexible, with small size, it can be easily placed into 86 X 86 mm

#### **Parameter**

| Part No.  | Operation Voltage    | Output      | Dimensions |
|-----------|----------------------|-------------|------------|
| SR-2400LC | Provided by DALI bus | DALI Signal | 52x52x22.9 |
| SR-2400GC | Provided by DALI bus | DALI Signal | 52x52x22.9 |
| SR-2400SC | Provided by DALI bus | DALI Signal | 52x52x22.9 |

## **Product Size**





## **Brief introduction of buttons**



# Wiring diagram



## Operation

#### Set starting number for DALI masters

Set the starting number "X" on SR-2400LC(with 64 dali address)

K1 control X dali address,

K2 control X+1 dali adrees,

K3 control X+2 DALi address,

K4 control X+3 DALi Address

Set the starting number "X" on SR-2400GC (with 16groups)
K1 control X group ,
K2 control X+1 group ,
K3 control X+2 group ,
K4 control X+3 group

Set the starting number on SR-2400SC (with 16 scenes)

K1 control X scene,

K2 control X+1 scene,

K3 control X+2 scene

K4 control X+3 scene

#### Note:

- 1.keep the starting number on the DALI Master with the same first dali address on dali dimmers, same first group number, same first scene number the compute Programmed..
- 2. The groups and scenes need to be programmed on computer, then can work with our SR-