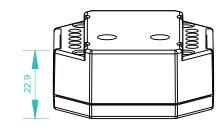

#### **Parameter**

| Part No.  | Operation Voltage    | Output      | Dimensions |
|-----------|----------------------|-------------|------------|
| SR-2400LC | Provided by DALI bus | DALI Signal | 52x52x22.9 |
| SR-2400GC | Provided by DALI bus | DALI Signal | 52x52x22.9 |
| SR-2400SC | Provided by DALI bus | DALI Signal | 52x52x22.9 |

## **Product Size**