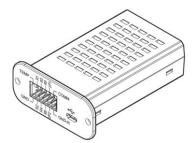

## Mini Relay I/O card (New)

Back to: <u>N series</u> / <u>R series</u> / <u>MX series</u> <u>RT 1-3 kVA</u> / <u>RT 5-10 kVA</u>

PN: 3915101864-S

SAP NAME: MINI RELAY I/O CARD DELTA

**Description:** Mini Relay I/O card expands communication ability of the UPS and has to be install in Mini card slot. Card allows monitoring of UPS with 6 output programmable dry contacts and controls with 2 input contacts.

| Size                  | 87 x 69 x 30 mm |
|-----------------------|-----------------|
| Weight                | 70 g            |
| Operating Temperature | 0 - 50° C       |
| Operating Humidity    | 10 - 80 %       |
| Power Input           | 12 ± 3V DC      |
| Power Consumption     | 3 Watts         |

## Features:

- UPS status information available in 6 programmable output contacts (NO/NC).
- Configurable 2 input contacts as UPS shutdown or battery test.
- Configurable UPS shutdown delay time.
- Temperature detection port for temperature sensor.