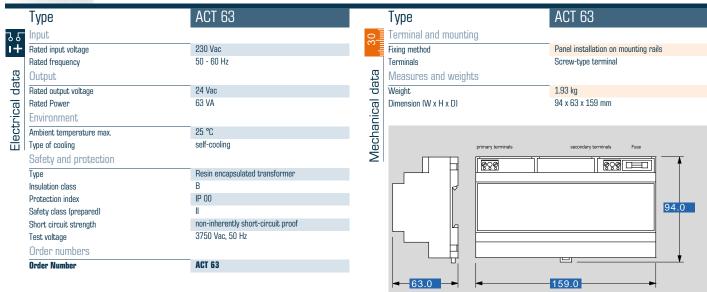

ted short-circuit and overload protection thanks to temperature fuse in the input and fuse in the output (ACT 10 only temperature fuse)  $\,$ 

Permanent corrosion protection, high insulation value and maximum electrical reliability thanks to XtraDenseFill resin encapsulation

Robust plastic housing for rail mounting, e.g. in consumer units or meter mounting boards

## **Applications**

Safety isolating transformer for the safe electrical isolation of the input and output sides. The transformer is suitable for creating SELV and PELV circuits because of the limit on the output voltage.

### Sample application



#### Standards



Safety isolating transformer to: VDE 0570 Part 2-6, DIN EN 61558-2-6, EN 61558-2-6, IEC 61558-2-6

# **Approvals**





# Safety isolating transformer **ACT 63**