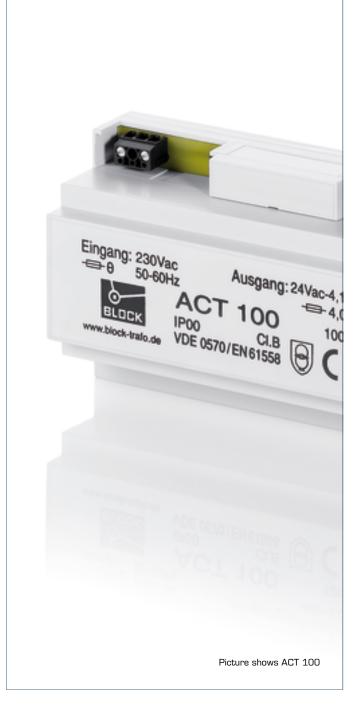

# Safety isolating transformer **ACT 63**

Robust plastic housing for rail mounting, e.g. in consumer units or meter mounting boards

#### Advantages

Integrated short-circuit and overload protection thanks to temperature fuse in the input and fuse in the output (ACT 10 only temperature fuse)  $\,$ 

Permanent corrosion protection, high insulation value and maximum electrical reliability thanks to XtraDenseFill resin encapsulation