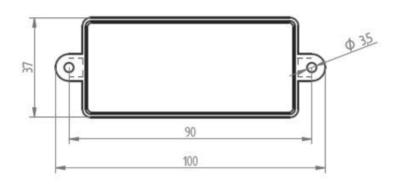

## Technical data

| MODEL                    | CBU-ASD-IP65                                                                   |
|--------------------------|--------------------------------------------------------------------------------|
| Line input voltage       | 220 - 240Vac                                                                   |
| Line input frequency     | 50Hz                                                                           |
| Line input current       | 0,6A                                                                           |
| Communication            | Casambi Bluetooth 4.0                                                          |
| Radio signal             | 2402-2483 MHz                                                                  |
| Radio signal strength    | +4dbm                                                                          |
| Signal output modes      | DALI / 0-10V                                                                   |
| DALI BUS voltage         | 9-12V                                                                          |
| DALI current             | 7mA max.                                                                       |
| 0-10V current            | 7mA max. sinking/sourcing                                                      |
| Line output current      | 0,6A max. For use with 230Vac relay. Do not use for powering drivers directly. |
| Ambient temperature (ta) | -20+40 °C                                                                      |
| Rated Max. temp. (tc)    | 60 °C                                                                          |
| IP Protection level      | 65                                                                             |
| Dimensions               | 100x37x24mm without cables                                                     |
| Cables length            | 15cm                                                                           |