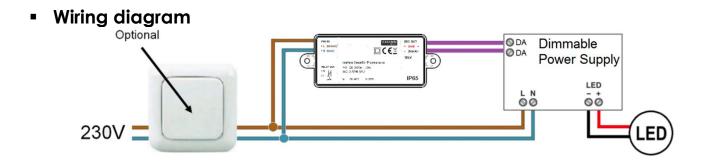

## Features

- Fixed rubber connection cables for outdoor use. Each 15cm.
- IP65 protection device for controlling DALI, 0-10 or 1-10V LED control gear
- Configuration of the adequate profile type (DALI, TW, RGB, 0-10V, etc.) is possible before pairing to a network.
- Free App from CASAMBI (iOS / Android):
  - Lighting control (colour/ dim level)
  - o Configuration of luminaires and luminaire groups
  - Creation of scenes and animations
  - Automatic detection of new devices
  - o Intelligent timers and gallery function
  - Secured communication and access to luminaires network (encryption, use of password...)