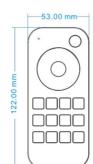

#### LED Remote

- Output signal: RF(2.4GHz)
- Working voltage: 3VDC(AAA\*2pcs)
  Working current: < 5mA</li>
- Standby current: < 10µA</li>
- Standby time: 2 years
- Remote distance: 30m
- Dimension: L122×W53×H17.5mm

#### Dimension

#### 53.00 mm