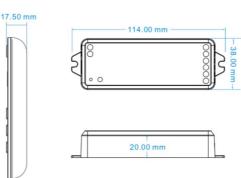

## LED Receiver

- Input voltage: 12-24VDC
- Output type: PWM constant voltage
- Output current: 5CH, 3A/CH, Total max 15A Output power: 180-360W
- Size: L114×W38×H20mm

## Dimension