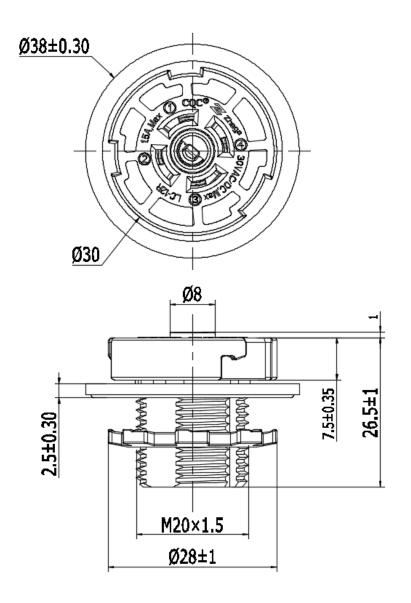

# Dimensions

OLFER ES-V0.2 20/01/2025

# Specifications

| Model          | OLF-041               |                                                                                                                          |
|----------------|-----------------------|--------------------------------------------------------------------------------------------------------------------------|
| Input / Output | Rated voltage         | 30Vdc/ac (max)                                                                                                           |
|                | Rated current         | 1.5 Amps (max)                                                                                                           |
| Standard       | Zhaga book 18         |                                                                                                                          |
| Materials      | Body receptable       | PBT                                                                                                                      |
|                | Sealing gasket        | Silicone                                                                                                                 |
| Connections    | Pin 1                 | Positive (+) pole (24V from power supply)                                                                                |
|                | Pin 2                 | Negative (-) pole for DALI protocol<br>Negative (-) pole for 24V power supply<br>Ground for general Digital I/O contacts |
|                | Pin 3                 | Positive (+) pole for DALI protocol                                                                                      |
|                | Pin 4                 | General digital I/O (greater than 7V)                                                                                    |
| Others         | Dimensions            | Diameter 38 mm. Height 26.5 mm                                                                                           |
|                | Weight                | 35gr                                                                                                                     |
|                | Box (2 units per box) | 10 x 6,5 x 4cm / 0,076Kg                                                                                                 |
|                | Packing               | 200 Units per box. 52 x 29 x 23cm / 8,15kg                                                                               |
|                | Color                 | Black                                                                                                                    |