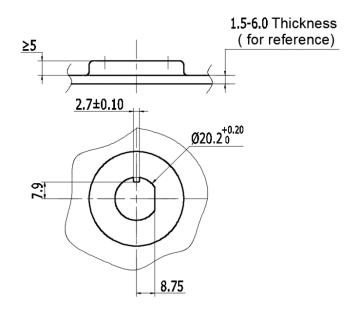

|
|                | Weight                | 35gr                                                                                                                     |
|                | Box (2 units per box) | 10 x 6,5 x 4cm / 0,076Kg                                                                                                 |
|                | Packing               | 200 Units per box. 52 x 29 x 23cm / 8,15kg                                                                               |
|                | Color                 | Black                                                                                                                    |

OLFER ES-V0.2 20/01/2025 2



# Dimensions









OLFER ES-V0.2 20/01/2025