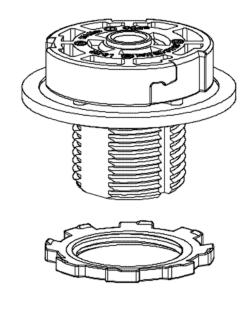

## Description

The OLF-041 it is a two parts screw socket to mount on luminaries to prepare them for Zhaga. It is delivered in 2 parts for easy assembly. Just drill a 20mm hole on the luminary and insert both parts using the silicone integrated sealing gasket for watertight protection