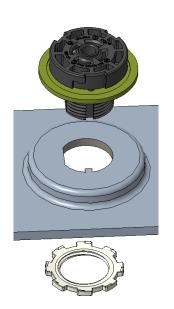

## Description

The OLF-041 it is a two parts screw socket to mount on luminaries to prepare them for Zhaga. It is delivered in 2 parts for easy assembly. Just drill a 20mm hole on the luminary and insert both parts using the silicone integrated sealing gasket for watertight protection