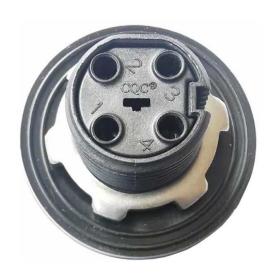

# Specifications

| Model          | OLF-041               |                                                                                                                          |
|----------------|-----------------------|--------------------------------------------------------------------------------------------------------------------------|
| Input / Output | Rated voltage         | 30Vdc/ac (max)                                                                                                           |
|                | Rated current         | 1.5 Amps (max)                                                                                                           |
| Standard       | Zhaga book 18         |                                                                                                                          |
| Materials      | Body receptable       | PBT                                                                                                                      |
|                | Sealing gasket        | Silicone                                                                                                                 |
| Connections    | Pin 1                 | Positive (+) pole (24V from power supply)                                                                                |
|                | Pin 2                 | Negative (-) pole for DALI protocol<br>Negative (-) pole for 24V power supply<br>Ground for general Digital I/O contacts |
|                | Pin 3                 | Positive (+) pole for DALI protocol                                                                                      |
|                | Pin 4                 | General digital I/O (greater than 7V)                                                                                    |
| Others         | Dimensions            | Diameter 38 mm. Height 26.5 mm                                                                                           |
|                | Weight                | 35gr                                                                                                                     |
|                | Box (2 units per box) | 10 x 6,5 x 4cm / 0,076Kg                                                                                                 |
|                | Packing               | 200 Units per box. 52 x 29 x 23cm / 8,15kg                                                                               |
|                | Color                 | Black                                                                                                                    |