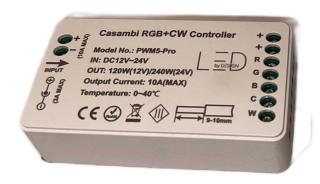

| Item name     | PWM5-Pro        |
|---------------|-----------------|
| Ordering code | LBD-PWM5PRO-CAS |
| Item code     | LBD-PWM5PRO-CAS |
| Date          | 07-02-2023      |

## **PWM5 Pro - Constant Voltage LED Driver**

## **Properties**

Input Voltage: 12-24V DC Max. input current: 10A

Max. output current 10A (8A/ch)
Output Voltage Same as input

Max Output Power 240w @24VDC / 120w @12VDC

Wire type 14-22AWG

Device Control PWM by Casambi App

Case size: 100 x 47 x h 23 mm

Weight: 51g
Protection: IP20
Operating temp: -20 to 50°c
Installation: Remote

Control options: Available profiles

1-5 channels 1-5 channels independent-channel

2 channels CCT Tunable white