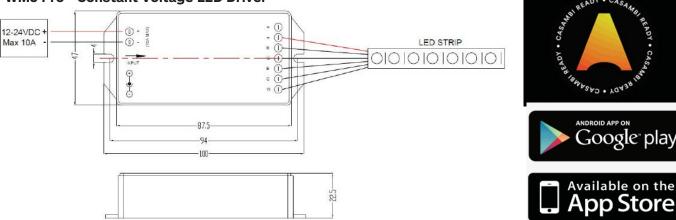

## Description

PWM5 Pro is a Bluetooth controllable, Casambi enabled 5 channel PWM dimmer for constant voltage LED loads, such as LED strips and constant voltage LED modules. It is connected between a 12-24 VDC power supply and the constant voltage LED load.

The maximum output current per channel is 8A, when total combined output current max. is 10A.

PWM5 Pro is protected against overload. Flicker Free.

## **Properties**

Input Voltage: 12-24V DC Max. input current: 10A

Max. output current 10A (8A/ch)
Output Voltage Same as input

Max Output Power 240w @24VDC / 120w @12VDC

Wire type 14-22AWG

Device Control PWM by Casambi App

Case size: 100 x 47 x h 23 mm

Weight: 51g
Protection: IP20
Operating temp: -20 to 50°c
Installation: Remote

Control options: Available profiles

1-5 channels 1-5 channels independent-channel

2 channels CCT Tunable white