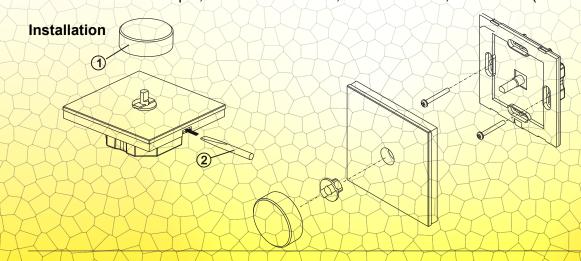

y RF Dimmer** 



SR-2805R



SR-2805D

## **Product introduction**

SR-2805D is portable rotary RF dimmer with 256 levels logarithmic dimming from 1-100%. SR-2805R is wall rotary RF dimmer with 256 levels logarithmic dimming from 1-100%. Simple and friendly use for dimming and switching ON/OFF for 1zone controlled.

# **Performance Parameter**

Remote: (SR-2805D & SR-2805R)

Operation voltage: 3VDC(CR2032 &CR2025) Operation frequency: 434MHZ/868MHZ

#### Receiver:

SR-2501:12-36V DC input,4 channels x 5A,constant voltage,4 channels x(60-180)W SR-2501EA:12-24V DC input,4 channels x 8A,constant voltage,4 channels x(96-192)W SR-2502:12-36V DC input,4 channels x 350mA,constant current,4 channels x(4.2-12.6)W SR-2503:12-36V DC input,4 channels x 700mA,constant current,4 channels x(8.4-25.2)W



# 2.2 Wiring Diagramm (RF Dimmer)



### **Operation Manual**

Please pair remote and receiver, after finishing connecting receivers with LED lights correctly, base on diagram above.

Press shortly the learning key - on the receiver, then push the rotary button .Once successfully learn, the LED lights will blink on the receiver. Do the same for the other receivers if you use them, you can add as many optional receivers as you want.

Short push rotary button to switch ON/OFF

Adjust dim brightness by the rotary button from left to right 1-100%

Adjust dim brightness by the rotary button from right to left 100-1%

The distance between Controller and SR-2501 must be < 15 Meter.

# 2.3 Controlled by RF (CCT / RGB include dimming function)





SR-2805CCT

SR-2805RGB

### **Product introducti