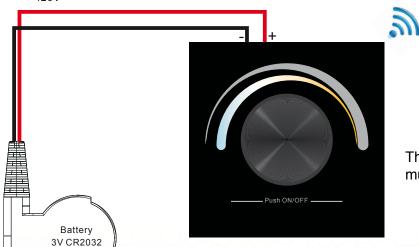

# 2.2 Wiring Diagramm (RF Dimmer)

### **Operation Manual**

Please pair remote and receiver, after finishing connecting receivers with LED lights correctly, base on diagram above.

Press shortly the learning key - on the receiver, then push the rotary button .Once successfully learn, the LED lights will blink on the receiver. Do the same for the other receivers if you use them, you can add as many optional receivers as you want.

Short push rotary button to switch ON/OFF

Adjust dim brightness by the rotary button from left to right 1-100%

Adjust dim brightness by the rotary button from right to left 100-1%

The distance between Controller and SR-2501 must be < 15 Meter.