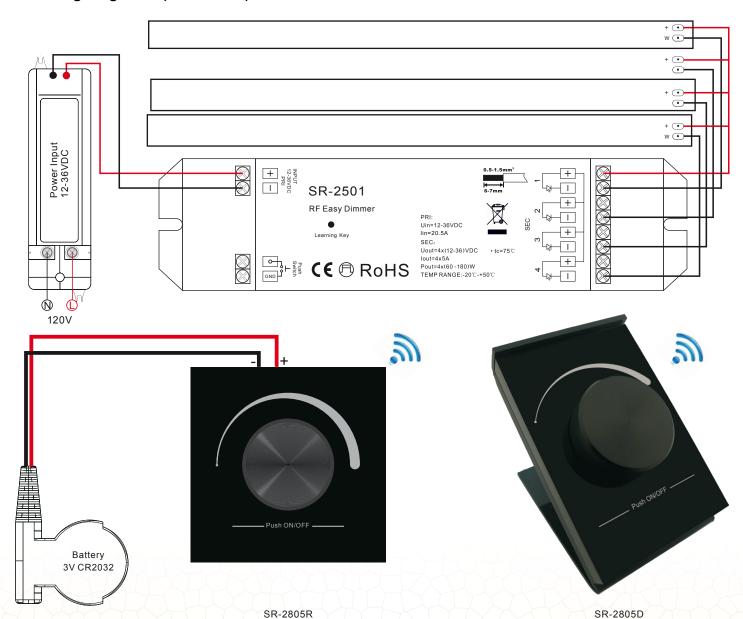

# 2.2 Wiring Diagramm (RF Dimmer)

### **Operation Manual**

Please pair remote and receiver, after finishing connecting receivers with LED lights correctly, base on diagram above.

Press shortly the learning key - on the receiver, then push the rotary button .Once successfully learn, the LED lights will blink on the receiver. Do the same for the other receivers if you use them, you can add as many optional receivers as you want.

Short push rotary button to switch ON/OFF

Adjust dim brightness by the rotary button from left to right 1-100%

Adjust dim brightness by the rotary button from right to left 100-1%

The distance between Controller and SR-2501 must be < 15 Meter.