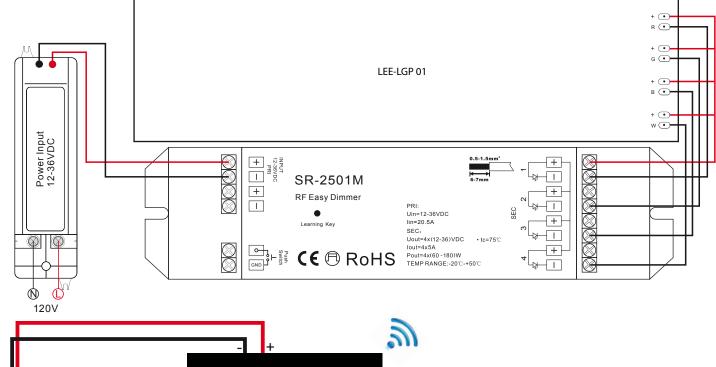

# 2.2 Wiring Diagramm (RF Dimmer)

### **Operation Manual**

Please pair remote and receiver, after finishing connecting receivers with LED lights correctly, base on diagram above.

Press shortly the learning key - on the receiver, then push the rotary button .Once successfully learn, the LED lights will blink on the receiver. Do the same for the other receivers if you use them, you can add as many optional receivers as you want.

Short push rotary button to switch ON/OFF

Adjust dim brightness by the rotary button from left to right 1-100%

Adjust dim brightness by the rotary button from right to left 100-1%

The distance between Controller and SR-2501 must be < 15 Meter.

# 2.4 Wiring Diagramm (RF RGB)

The distance between Controller and SR-2501 must be < 15 Meter.

#### **Operation Manual**

Please pair remote and receiver, after finishing connecting receivers with LED lights correctly, base on diagram above.

Press shortly the learning Key on the receiver, then push the rotary button . Once successfully learn, the LED lights will blink on the receiver. Do the same for the other receivers if you use them, you can add as many optional receivers as you want.