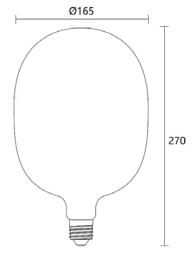

## **Lamp Features & Specifications:**

Style **EGG** E27 Socket Filaments Spiral

Dimmable By Casambi App

Power 4w Equivalent 20w Lumen 297 ССТ 2200K CRI >90 Glass Finish Amber Warranty 3 Years ΙP 20 Control range 50m