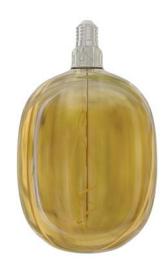

## Vashi - Casambi LED Filament Bulb

297lm

2200K

## Ordering Code:

EGG-22K-AMB-E27

Vashi is Casambi enabled LED bulb makes it easier than ever to introduce smart lighting at home. Use the Casambi app and start controlling your lights straight out of the box.

At 4W it provides a cost-effective equivalent to 20W incandescent light bulb.

This decorative, ultra-dimmable LED filament light bulb is fitted with top, industry-rated flicker-free technology and has lifetime of 30,000 hours. It comes with 3 years warranty.