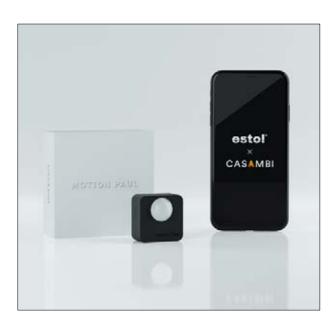

## motion Paul

Turn on your smart casambi lights with your movements. The battery-powered motion Paul motion sensor provides automatic lighting control everywhere in the building, house and office. It makes life easier, saves energy and requires no installation.

Unpack motion Paul, press the button and integrate it into the casambi network app –done. With the motion Paul you have a smart solution wherever light needs to be controlled more efficiently and quickly by presence.

### motion Paul

is the smallest battery-powered Casambi motion sensor in the world!