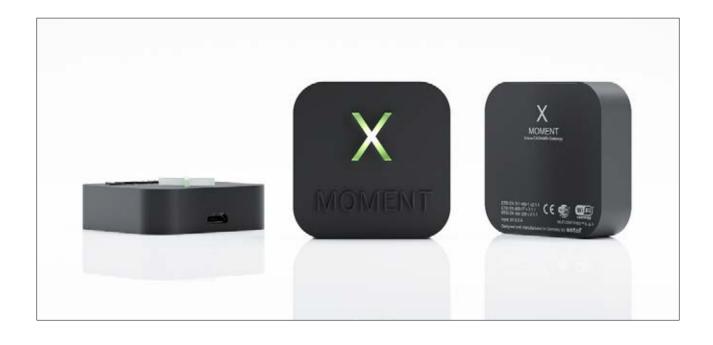

### X MOMENT

Make your home even smarter with our **X MOMENT Voice casambi gateway**. Conveniently control all casambi-ready lights and systems using **X MOMENT** and Amazon Alexa.

Across rooms, all lights can now be controlled individually using your self-created voice commands or with your casambi app. Here, the **X MOMENT** controls groups and scenes with your individually created voice commands to control lights in the office, in the Living room, kitchen or bathroom or around any Casambi device, individually dimmed, on or off.

The estol **X MOMENT** is the only Voice Casambi Gateway on the market that allows you to control your lighting atmosphere individually by means of your voice.

In addition, you can now access your lighting scenes or other casambi-ready devices (e.g. blinds) worldwide via your cell phone using the voice function, e.g. to simulate your presence on vacation.

There is no smarter and more convenient way to call up relaxed lighting scenes. Our **X MOMENT** is available to you with up to 20 voice commands, depending on the model.

The **X MOMENT** is the smart connection of your intelligent Casambi lighting system. It allows unlimited control of lights and accessories. The **X MOMENT** does not require network cables or complex installation. All you have to do is plug in a 5 V power supply (cell phone power supply) and configure it via your Android or iOS phone.

Control lighting scenes conveniently via your voice - worldwide with our unique **X MOMENT**.

# X MOMENT

Color

Black or White

Possible variations

4, 8, 12, 16 and 20 Channels

Scope of delivery

The X Moment is supplied with an instruction manual.

Delivery time