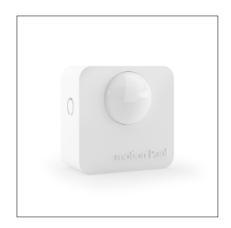

## motion Paul

Turn on your smart casambi lights with your movements. The battery-powered motion Paul motion sensor provides automatic lighting control everywhere in the building, house and office. It makes life easier, saves energy and requires no installation.

### motion Paul

is the smallest battery-powered Casambi motion sensor in the world!